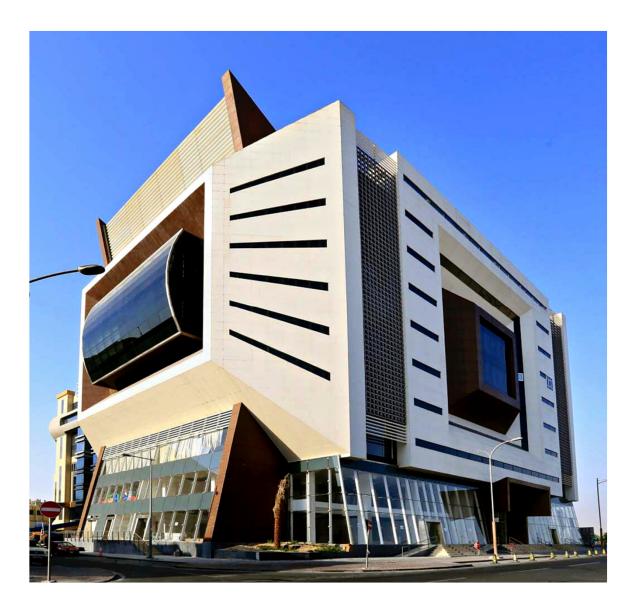

## MARINA LUSAIL TWIN TOWERS

- Location: Marina District Lusail Qatar
- Use: Commercial
- B2B SYSTEMS: HEXANOM System 2,726 sq.m.
   Curtain Wall Mashrabiya Shading Structural Glazing Façade – Thermal Brake Opening Doors & Windows – Ceramic Cladding Arch-Ion Facade

#### AL MANSOUR GATE

- Location: Energy City Lusail Qatar
- Use: Mixed use
- B2B SYSTEMS: HEXANOM System 25,322 sq.m. Mashrabiya Wire Rope System – Ceramic Cladding Façade – Casted Mashrabiya

#### SHELLTOWER

- Location: Lusail Qatar
- Use: Mixed use
- B2B SYSTEMS: HEXANOM System 37,669 sq.m. –
   Unitized Curtain Wall Unitized Ceramic Cladding
   Façade Mashrabiya Shading ETFE Structure –
   Thermal Brake Opening Doors & Windows

### EYE OF QATAR

- Location: Airport Road Doha Qatar
- Use: Commercial
- B2B SYSTEMS: HEXANOM System 5,282 sq.m. –
   Wire Rope system Mashrabiya Shading panels –
   Structural Glazing Thermal Brake Opening Doors
   & Windows