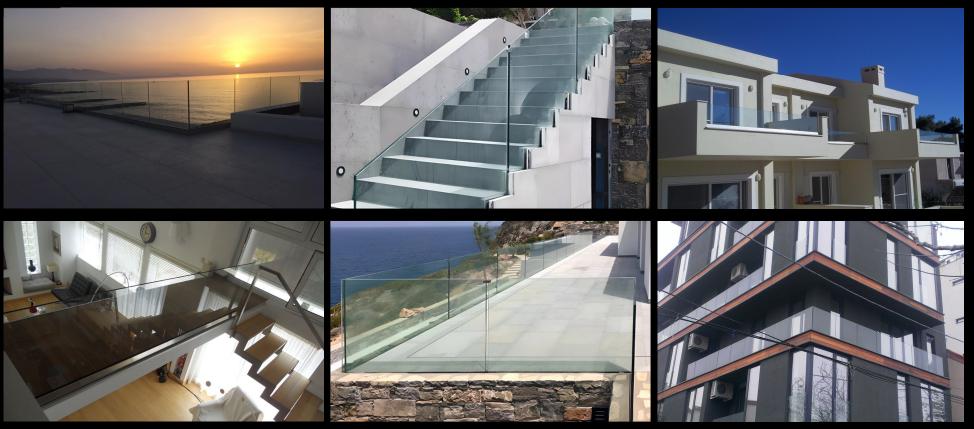

RETRACTABLE SKYLIGHTS | DOORS | WINDOWS

MINIMAL SYSTEMS

**FOLDING & PARKING SYSTEMS** 

**PERGOLAS** 

**OFFICE PARTITIONS** 

GLASS BALUSTRADES

SHADING SYSTEMS

EXTRA HIGH DOORS

FOLDING SYSTEMS

GLASS BALUSTRADES

SHADING SYSTEMS

ALUMINIUM | WOOD 20mm

ALUMINIUM / WOOD, COPPER, BRONZE

VENTILATED | Sustainable

FLOORING & WALLS | Planks Cured Wood

GLASS DOORS LOCKS & HANDLES