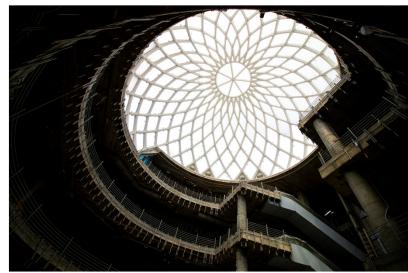

**GLASS CLOSURES** 

CNC prototype or precision parts

3D PRINTING

BIM

**DESIGN** 

WIND TUNNEL Test & CFD Analysis

**HEXANOM** system is designed for free form, fluid and organic structures. With freeform giving a way to structural designs that was previously impossible, HEXANOM can design and build any free form structure where imagination is the only limitation. Ten years experience, more than 71,000 sq. m. of actual projects composed of single-layer structures, glazing and cladding with various high-tech ETFE, make materials, like HEXANOM system exceeding in delivering any project with a story on it's own.

## **Shell Tower**

HEXANOM STRUCTURE: 37,669 sq.m. Envelope | Dome

Al Mansour Gate

HEXANOM STRUCTURE: 25,322 sq.m.

Façade Structure | Roof Ceiling Structure | Cocoons

CURTAIN WALLS | UNITIZED & STICK

WINDOWS & DOORS THERMAL BREAK

#### SHELLTOWER

- Location: Lusail Qatar
- Use: Mixed use
- B2B SYSTEMS: HEXANOM System 37,669 sq.m. –
   Unitized Curtain Wall Unitized Ceramic Cladding
   Façade Mashrabiya Shading ETFE Structure –
   Thermal Brake Opening Doors & Windows