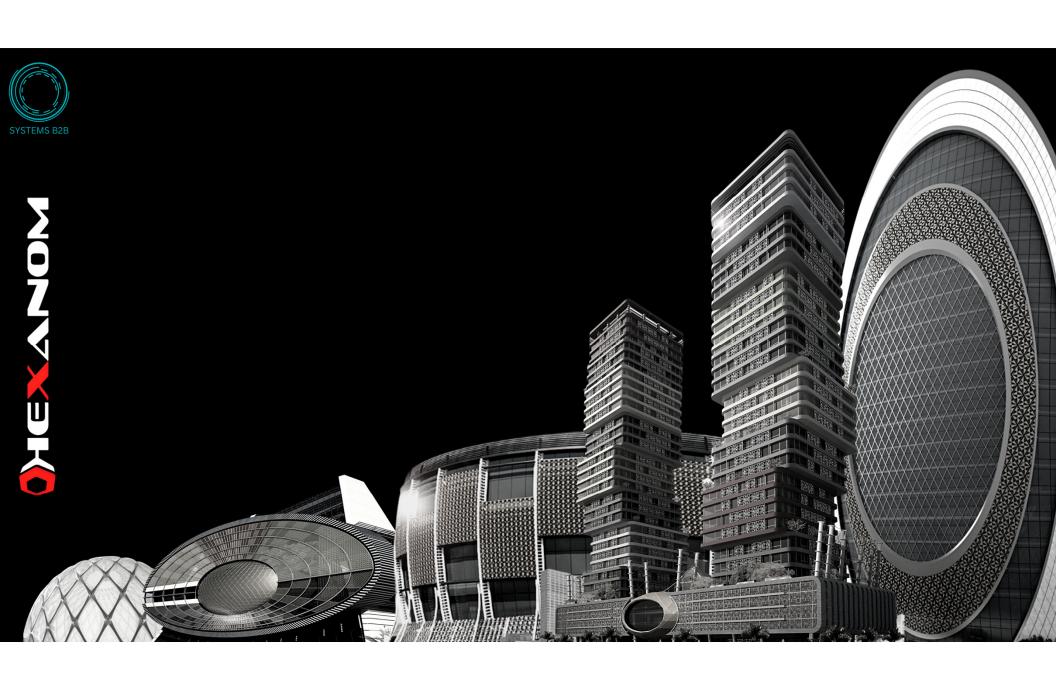

## **Lusail Marina Twin Towers**

HEXANOM STRUCTURE : 2,726 sq.m.

Oval Business Center | Structural Glass Façade |
Glass Tent | Canopies | Glass Tunnel

## Eye Of Qatar

HEXANOM STRUCTURE: 5,282 sq.m.
Elliptic Façade | Oval Glass Sphere | Curved Canopy

## **Shell Tower**

HEXANOM STRUCTURE: 37,669 sq.m. Envelope | Dome

Al Mansour Gate

HEXANOM STRUCTURE: 25,322 sq.m.

Façade Structure | Roof Ceiling Structure | Cocoons

CURTAIN WALLS | UNITIZED & STICK

WINDOWS & DOORS THERMAL BREAK