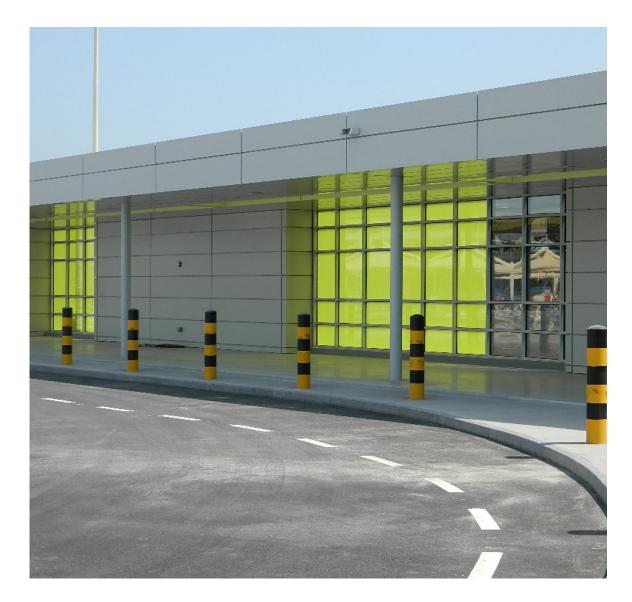

# AIRPORT CARGO TERMINAL

Doha, Qatar

• Location: Doha – Qatar

Use: Cargo TerminalB2B SYSTEMS: Exterior: Curtain Wall – Automatic

Doors | Interior: Structural Glazing Walls

Cyprus
Emmanouil Roide str. Kirzis center, Emmanuel Roide,
Kirzis Center, Block D, Office D25