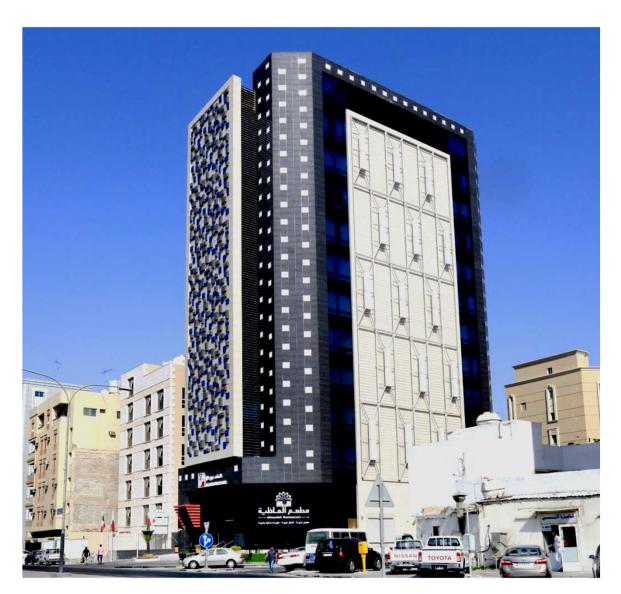

# AL MANSOUR SUITES HOTEL

- Location: Al Mansoura Doha Qatar
- Use: Hotel
- B2B SYSTEMS: Curtain Wall Custom Casted Mashrabiya Shading – Ceramic Cladding Façade