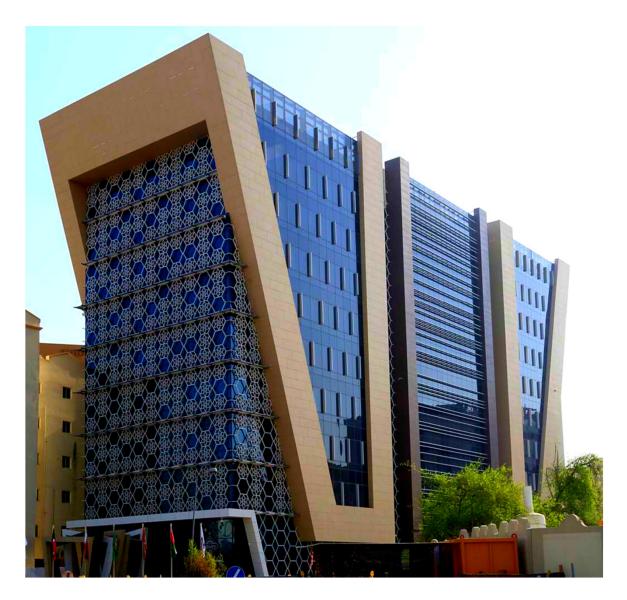

#### AL MANSOUR GATE

- Location: Energy City Lusail Qatar
- Use: Mixed use
- B2B SYSTEMS: HEXANOM System 25,322 sq.m. Mashrabiya Wire Rope System – Ceramic Cladding Façade – Casted Mashrabiya