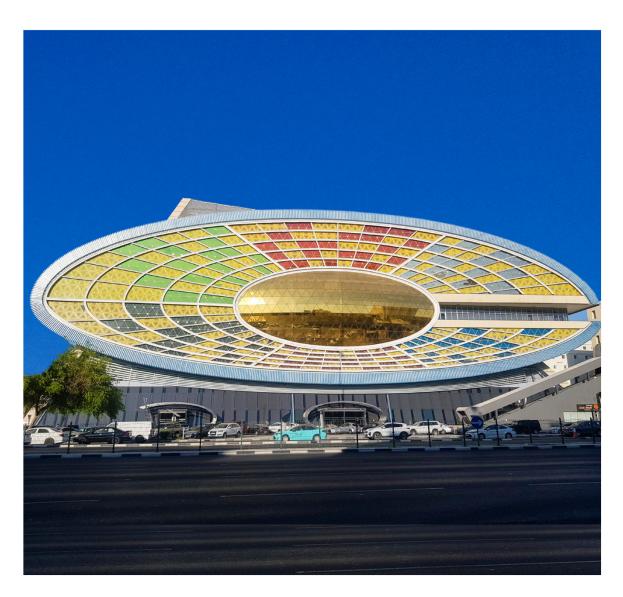

## Eye Of Qatar

HEXANOM STRUCTURE: 5,282 sq.m.
Elliptic Façade | Oval Glass Sphere | Curved Canopy

### EYE OF QATAR

- Location: Airport Road Doha Qatar
- Use: Commercial
- B2B SYSTEMS: HEXANOM System 5,282 sq.m. –
   Wire Rope system Mashrabiya Shading panels –
   Structural Glazing Thermal Brake Opening Doors
   & Windows