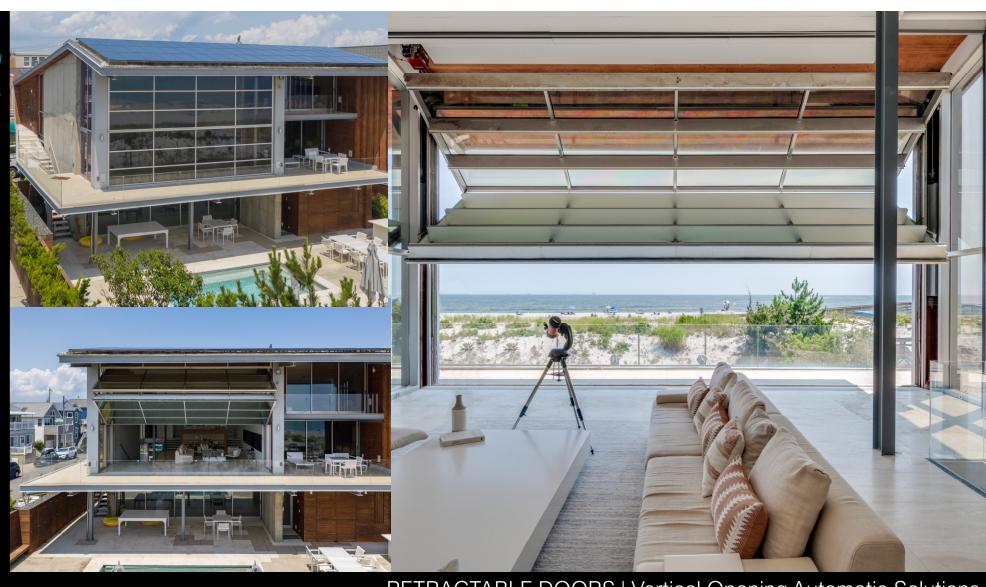

CURTAIN WALLS | Unitized & Stick

OPENING & SLIDING THERMAL BRAKE SYSTEMS

RETRACTABLE SKYLIGHTS | Horizontal & Inclined

RETRACTABLE DOORS | Vertical Opening Automatic Solutions

RETRACTABLE WINDOWS | Automatic & Manual