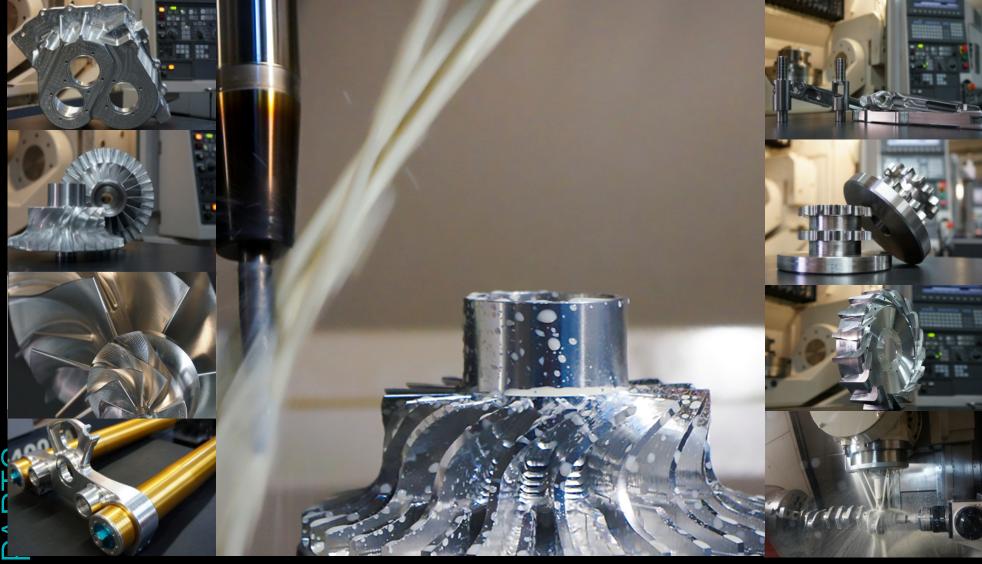

**GLASS CLOSURES** 

CNC prototype or precision parts

3D PRINTING

BIM

**DESIGN** 

WIND TUNNEL Test & CFD Analysis

**HEXANOM** system is designed for free form, fluid and organic structures. With freeform giving a way to structural designs that was previously impossible, HEXANOM can design and build any free form structure where imagination is the only limitation. Ten years experience, more than 71,000 sq. m. of actual projects composed of single-layer structures, glazing and cladding with various high-tech ETFE, make materials, like HEXANOM system exceeding in delivering any project with a story on it's own.

CNC MANUFACTURING | Precision parts

3D SPECIAL ITEMS | Steel, Ceramic, Plastic

Whether we are working on a new cultural icon for a city or a highend residential skyscraper, we always use an integrated design approach, working with other professionals on the project team, to create a cost-effective solution that ensures the desired image: constructability, durability, comfort, safety, energy efficiency, as well as future maintenance, repair, and renovation work.