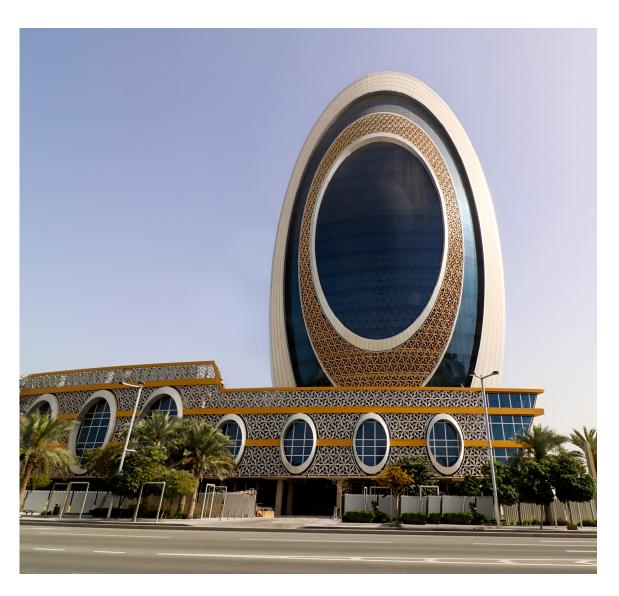

## Eye Of Qatar

HEXANOM STRUCTURE: 5,282 sq.m.
Elliptic Façade | Oval Glass Sphere | Curved Canopy

### EYE OF QATAR

- Location: Airport Road Doha Qatar
- Use: Commercial
- B2B SYSTEMS: HEXANOM System 5,282 sq.m. –
   Wire Rope system Mashrabiya Shading panels –
   Structural Glazing Thermal Brake Opening Doors
   & Windows