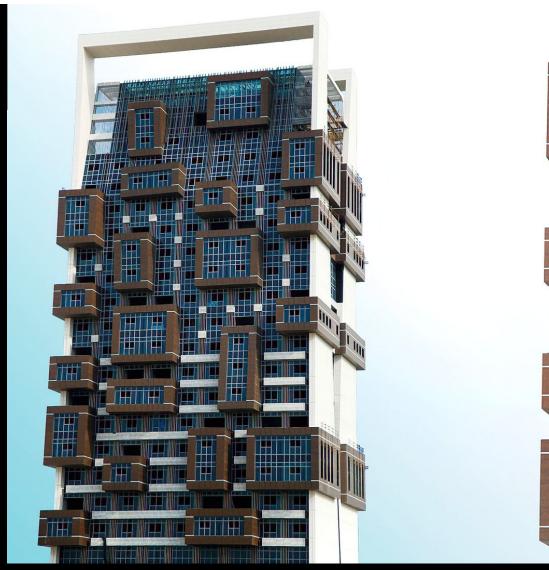

## CUBES TOWER

Lusail, Qatar

SYSTEMS B2B

• Location: Water Front – Lusail – Qatar

• Use: Residential

 B2B SYSTEMS: Unitized Curtain Wall – Unitized Ceramic Cladding Façade – Thermal Brake Opening Doors & Windows – Shading Louver System