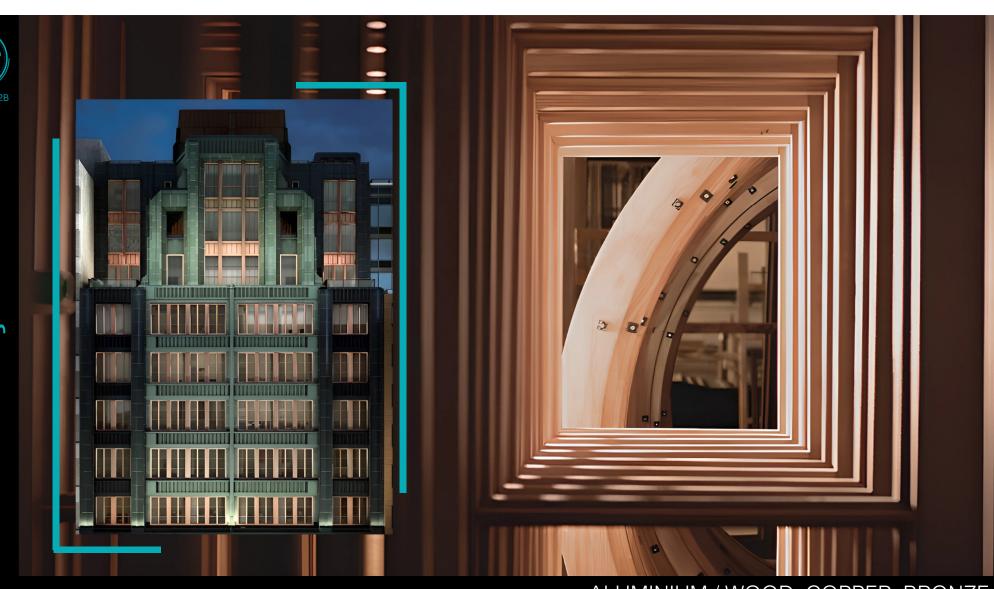

FOLDING SYSTEMS

GLASS BALUSTRADES

SHADING SYSTEMS

ALUMINIUM | WOOD 20mm

ALUMINIUM / WOOD, COPPER, BRONZE

VENTILATED | Sustainable

FLOORING & WALLS | Planks Cured Wood

GLASS DOORS LOCKS & HANDLES