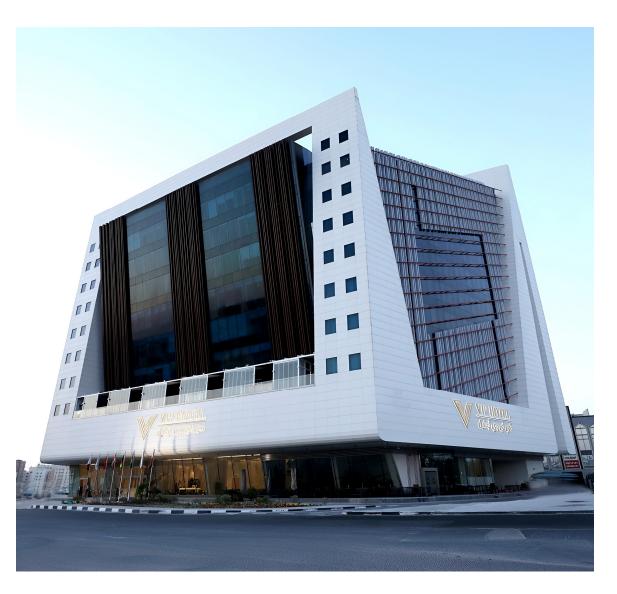

#### VIP HOTEL

- Location: Corniche Street Doha Qatar
- Use: Hotel
- B2B SYSTEMS: HEXANOM Skylights 200 sq.m. Curtain Wall – Ceramic Cladding Façade – Thermal Brake Opening Windows – Shading System