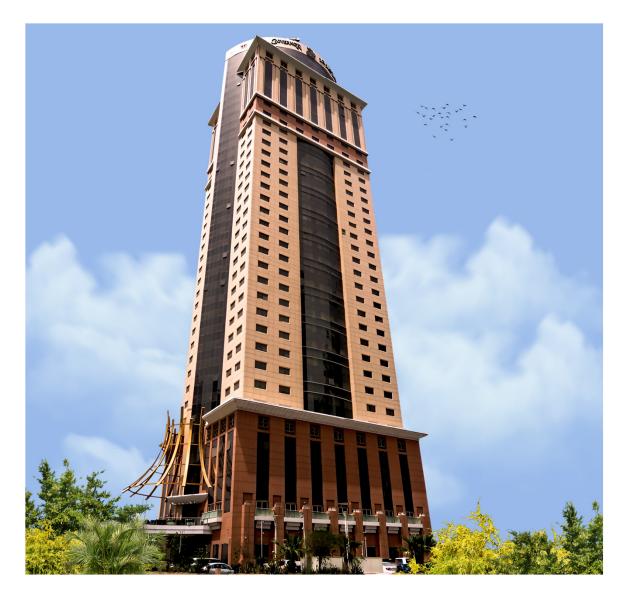

# MAGNUM HOTEL SUITES

- Location: West Bay Doha Qatar
- Use: Hotel
- B2B SYSTEMS: Curtain Wall Thermal Brake Opening Doors & Windows