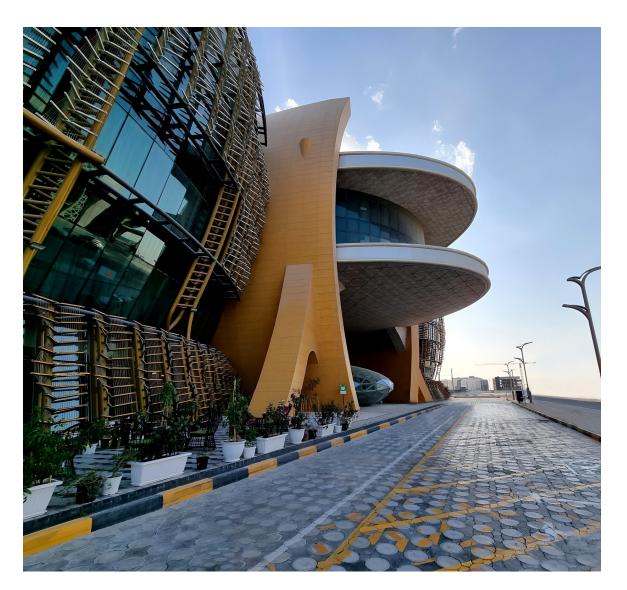

## **Shell Tower**

HEXANOM STRUCTURE: 37,669 sq.m. Envelope | Dome

Al Mansour Gate

HEXANOM STRUCTURE: 25,322 sq.m.

Façade Structure | Roof Ceiling Structure | Cocoons

CURTAIN WALLS | UNITIZED & STICK

WINDOWS & DOORS THERMAL BREAK

#### SHELLTOWER

- Location: Lusail Qatar
- Use: Mixed use
- B2B SYSTEMS: HEXANOM System 37,669 sq.m. –
   Unitized Curtain Wall Unitized Ceramic Cladding
   Façade Mashrabiya Shading ETFE Structure –
   Thermal Brake Opening Doors & Windows