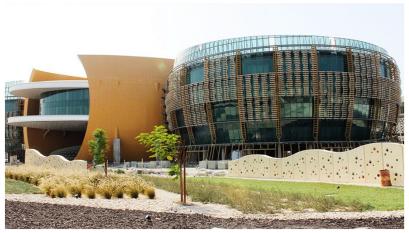

## **Shell Tower**

HEXANOM STRUCTURE: 37,669 sq.m. Envelope | Dome

Al Mansour Gate

HEXANOM STRUCTURE: 25,322 sq.m.

Façade Structure | Roof Ceiling Structure | Cocoons

CURTAIN WALLS | UNITIZED & STICK

WINDOWS & DOORS THERMAL BREAK

#### SHELLTOWER

- Location: Lusail Qatar
- Use: Mixed use
- B2B SYSTEMS: HEXANOM System 37,669 sq.m. –
   Unitized Curtain Wall Unitized Ceramic Cladding
   Façade Mashrabiya Shading ETFE Structure –
   Thermal Brake Opening Doors & Windows