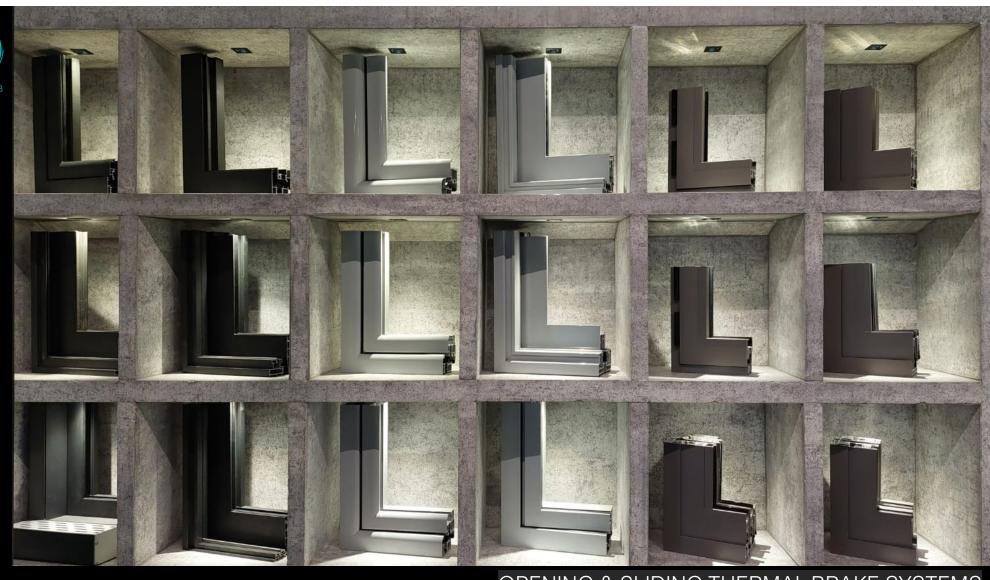

CURTAIN WALLS | Unitized & Stick

OPENING & SLIDING THERMAL BRAKE SYSTEMS

RETRACTABLE SKYLIGHTS | Horizontal & Inclined

RETRACTABLE DOORS | Vertical Opening Automatic Solutions

RETRACTABLE WINDOWS | Automatic & Manual