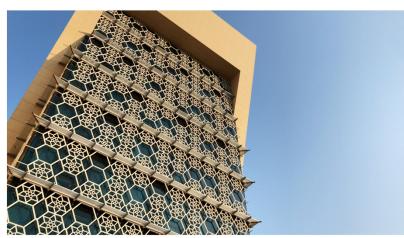

**HEXANOM** 

**ALUMINIUM SYSTEMS** 

MINIMAL SYSTEMS

ART FACADE

**CURVED GLASS** 

MASHRABIYA SHADING

**CERAMIC FACADE** 

**WOOD SYSTEMS** 

#### AL MANSOUR GATE

- Location: Energy City Lusail Qatar
- Use: Mixed use
- B2B SYSTEMS: HEXANOM System 25,322 sq.m. Mashrabiya Wire Rope System – Ceramic Cladding Façade – Casted Mashrabiya