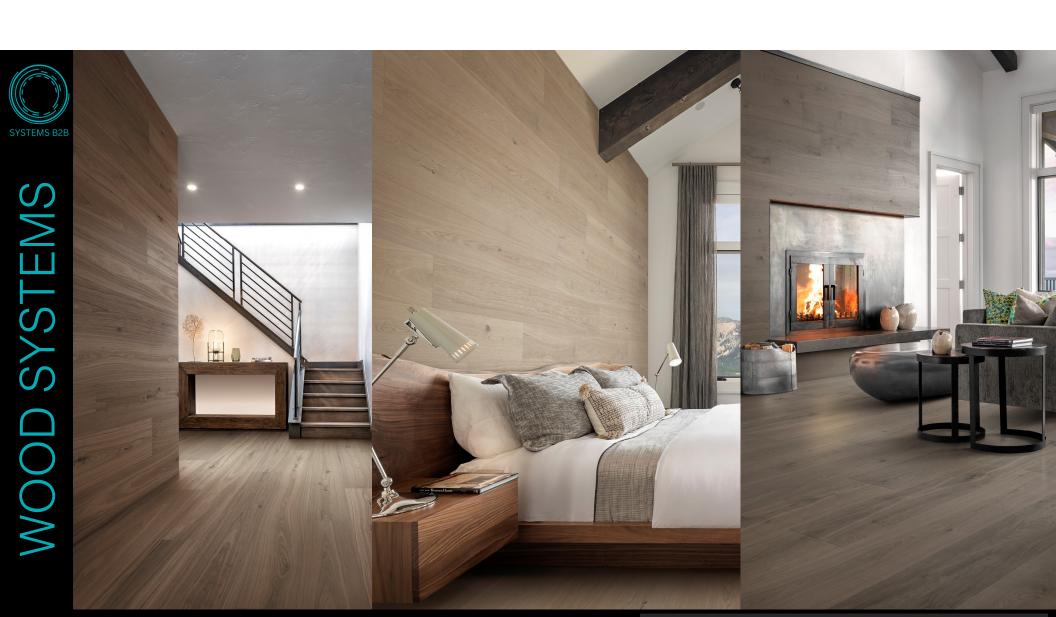

**HEXANOM** 

**ALUMINIUM SYSTEMS** 

MINIMAL SYSTEMS

ART FACADE

**CURVED GLASS** 

MASHRABIYA SHADING

**CERAMIC FACADE** 

**WOOD SYSTEMS** 

FOLDING SYSTEMS

GLASS BALUSTRADES

SHADING SYSTEMS

ALUMINIUM | WOOD 20mm

ALUMINIUM / WOOD, COPPER, BRONZE

VENTILATED | Sustainable

FLOORING & WALLS | Planks Cured Wood

GLASS DOORS LOCKS & HANDLES