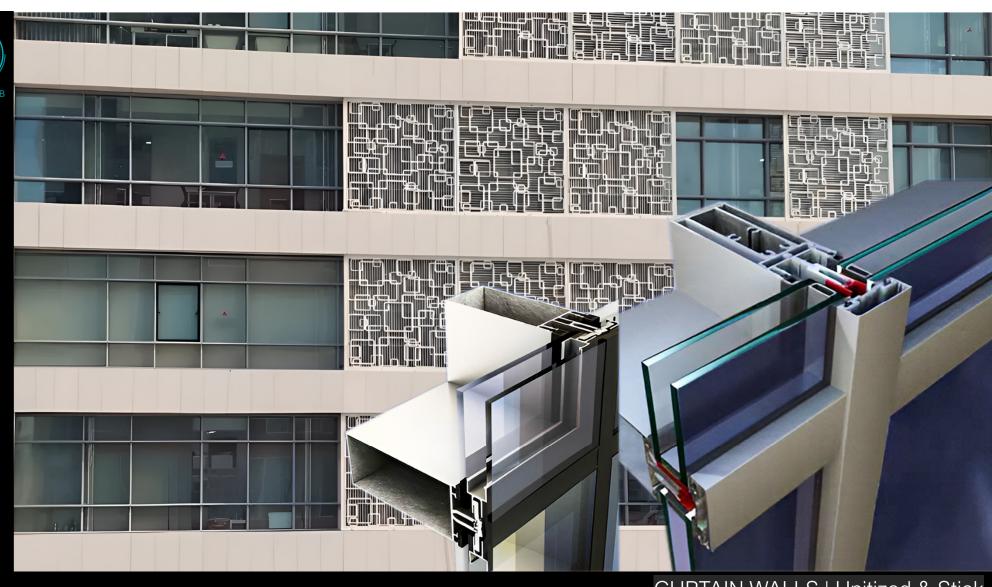

CURTAIN WALLS | Unitized & Stick

OPENING & SLIDING THERMAL BRAKE SYSTEMS

RETRACTABLE SKYLIGHTS | Horizontal & Inclined

RETRACTABLE DOORS | Vertical Opening Automatic Solutions

RETRACTABLE WINDOWS | Automatic & Manual