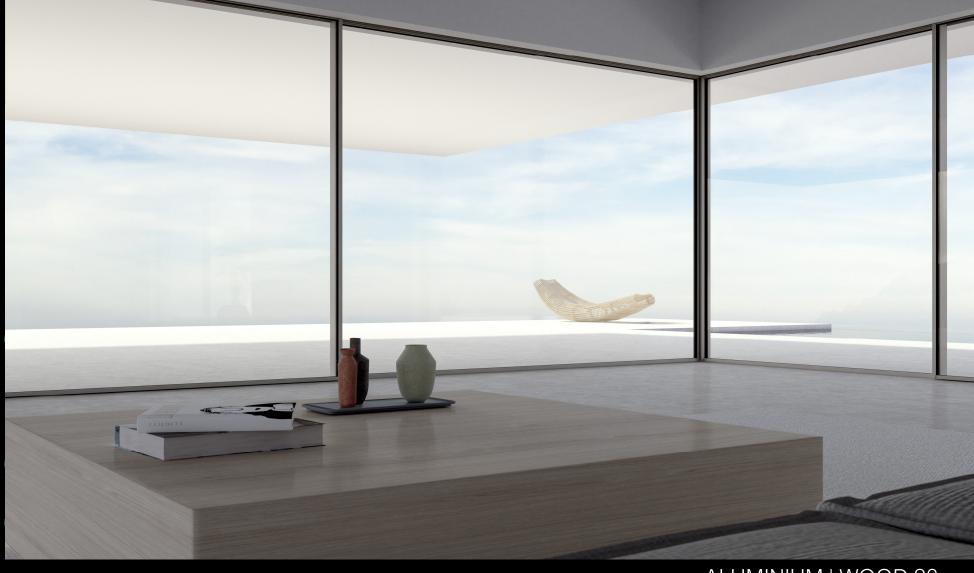

FOLDING SYSTEMS

GLASS BALUSTRADES

SHADING SYSTEMS

ALUMINIUM | WOOD 20mm

ALUMINIUM / WOOD, COPPER, BRONZE

VENTILATED | Sustainable

FLOORING & WALLS | Planks Cured Wood

GLASS DOORS LOCKS & HANDLES