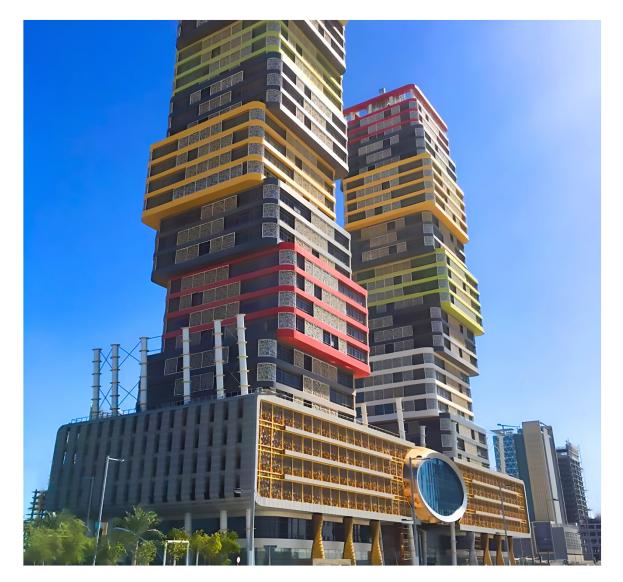

## CUBES TOWER

Lusail, Qatar

SYSTEMS B2B

• Location: Water Front – Lusail – Qatar

• Use: Residential

 B2B SYSTEMS: Unitized Curtain Wall – Unitized Ceramic Cladding Façade – Thermal Brake Opening Doors & Windows – Shading Louver System