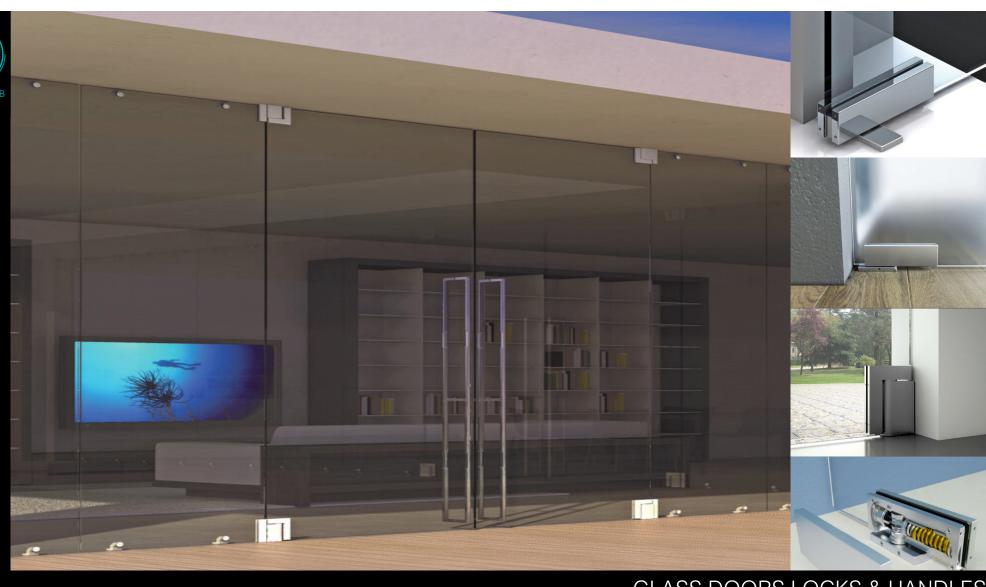

**GLASS CLOSURES** 

CNC prototype or precision parts

3D PRINTING

BIM

**DESIGN** 

WIND TUNNEL Test & CFD Analysis

**HEXANOM** system is designed for free form, fluid and organic structures. With freeform giving a way to structural designs that was previously impossible, HEXANOM can design and build any free form structure where imagination is the only limitation. Ten years experience, more than 71,000 sq. m. of actual projects composed of single-layer structures, glazing and cladding with various high-tech ETFE, make materials, like HEXANOM system exceeding in delivering any project with a story on it's own.

FOLDING SYSTEMS

GLASS BALUSTRADES

SHADING SYSTEMS

ALUMINIUM | WOOD 20mm

ALUMINIUM / WOOD, COPPER, BRONZE

VENTILATED | Sustainable

FLOORING & WALLS | Planks Cured Wood

GLASS DOORS LOCKS & HANDLES