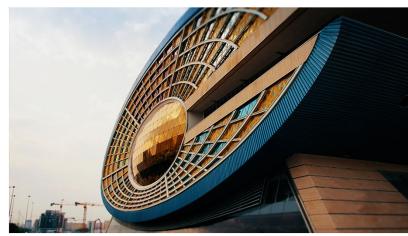

## Eye Of Qatar

HEXANOM STRUCTURE: 5,282 sq.m.
Elliptic Façade | Oval Glass Sphere | Curved Canopy

### EYE OF QATAR

- Location: Airport Road Doha Qatar
- Use: Commercial
- B2B SYSTEMS: HEXANOM System 5,282 sq.m. –
   Wire Rope system Mashrabiya Shading panels –
   Structural Glazing Thermal Brake Opening Doors
   & Windows