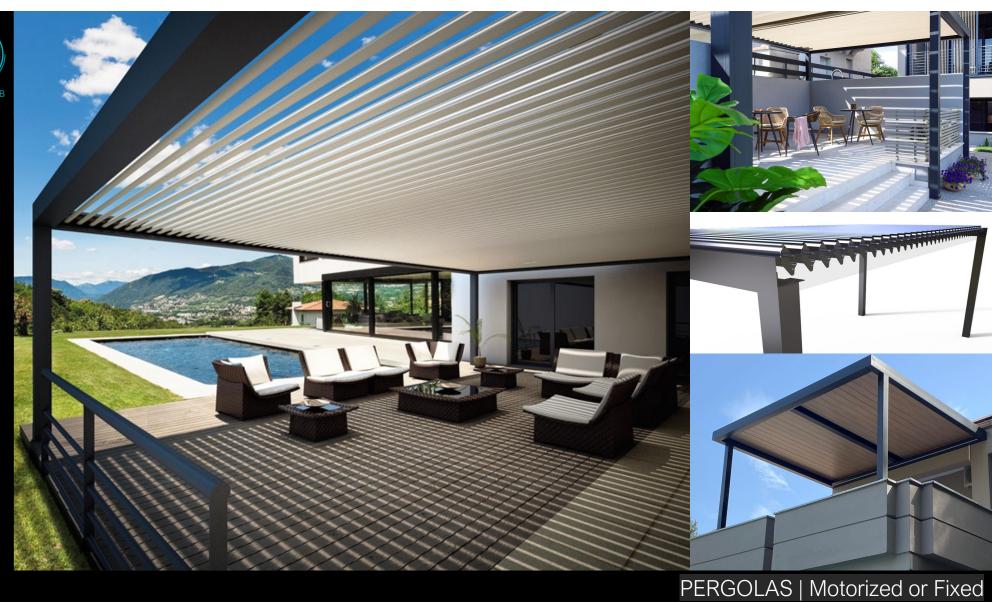

RETRACTABLE SKYLIGHTS | DOORS | WINDOWS

MINIMAL SYSTEMS

**FOLDING & PARKING SYSTEMS** 

**PERGOLAS** 

**OFFICE PARTITIONS** 

GLASS BALUSTRADES

SHADING SYSTEMS

EXTRA HIGH DOORS

FOLDING SYSTEMS

GLASS BALUSTRADES

SHADING SYSTEMS

ALUMINIUM | WOOD 20mm

ALUMINIUM / WOOD, COPPER, BRONZE

VENTILATED | Sustainable

FLOORING & WALLS | Planks Cured Wood

GLASS DOORS LOCKS & HANDLES