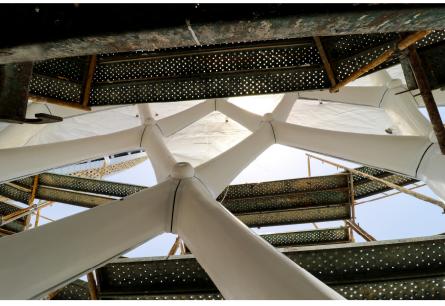

HEXANOM Dome is a special structure, part of a new landmark Tower at Lusail City, State of Qatar, completed in September 2022. With 850sq. meters, HEXANOM Dome carries one of the most contemporary materials in today's design industry and has set the construction world alight with this potentiality. ETFE membrane has outstanding break strength, long lifespan, and transparency to UV light.

HEXANOM system with ETFE membrane welcomes you into the architectural spotlight. Meet the sustainable free form solution where Imagination is the only limitation.

- Qatar
  Lusail Marina Twin Towers, Tower A, Floor no. 9
- Cyprus Emmanouil Roide str. Kirzis center, Emmanuel Roide, Kirzis Center, Block D, Office D25
- China