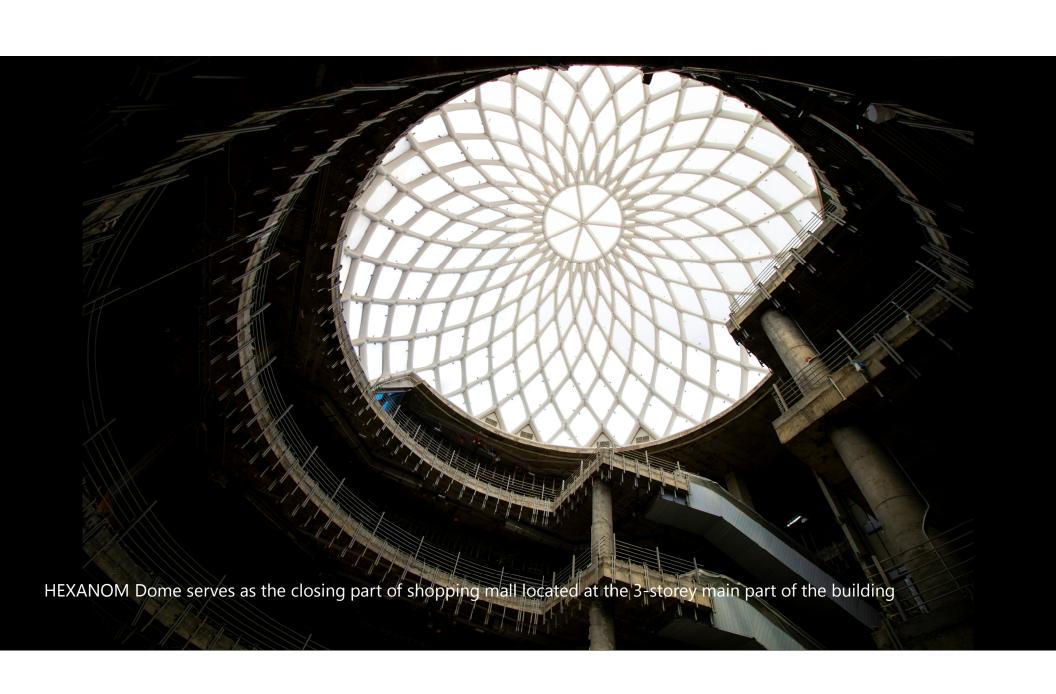

HEXANOM Dome is a special structure, part of a new landmark Tower at Lusail City, State of Qatar, completed in September 2022. With 850sq. meters, HEXANOM Dome carries one of the most contemporary materials in today's design industry and has set the construction world alight with this potentiality. ETFE membrane has outstanding break strength, long lifespan, and transparency to UV light.