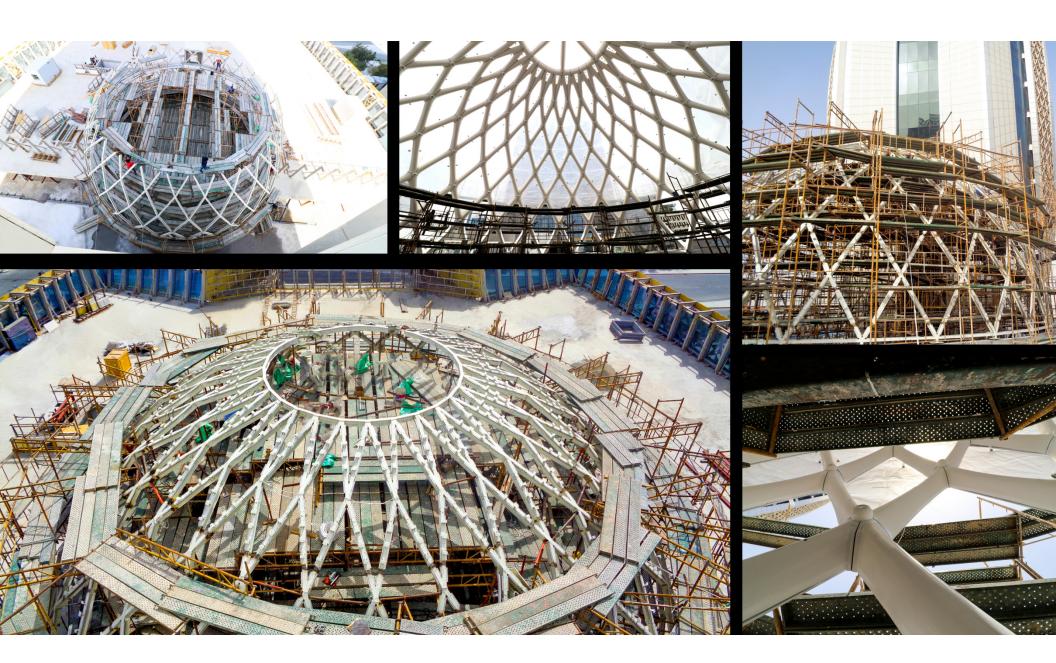

HEXANOM Dome is a special structure, part of a new landmark Tower at Lusail City, State of Qatar, completed in September 2022. With 850sq. meters, HEXANOM Dome carries one of the most contemporary materials in today's design industry and has set the construction world alight with this potentiality. ETFE membrane has outstanding break strength, long lifespan, and transparency to UV light.