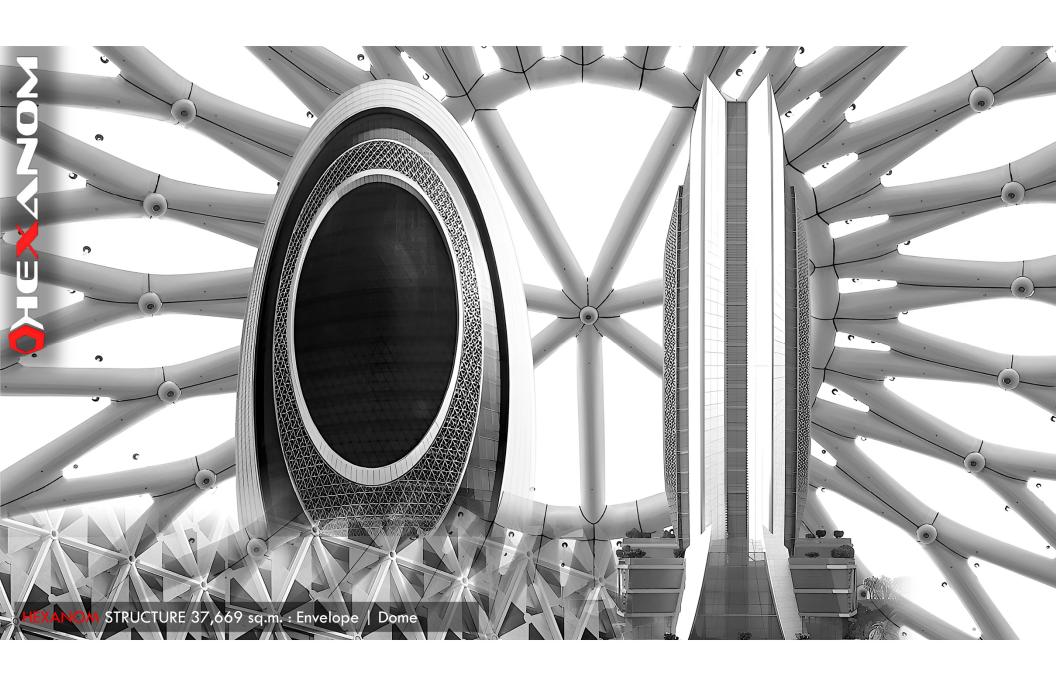

HEXANOM Dome is a special structure, part of a new landmark Tower at Lusail City, State of Qatar, completed in September 2022. With 850sq. meters, HEXANOM Dome carries one of the most contemporary materials in today's design industry and has set the construction world alight with this potentiality. ETFE membrane has outstanding break strength, long lifespan, and transparency to UV light.