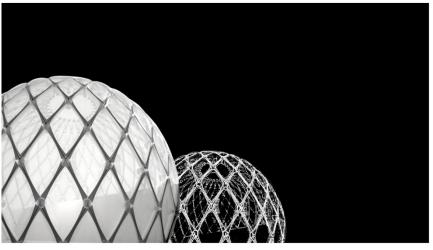

HEXANOM Dome is a special structure, part of a new landmark Tower at Lusail City, State of Qatar, completed in September 2022. With 850sq. meters, HEXANOM Dome carries one of the most contemporary materials in today's design industry and has set the construction world alight with this potentiality. ETFE membrane has outstanding break strength, long lifespan, and transparency to UV light.

HEXANOM system with ETFE membrane welcomes you into the architectural spotlight. Meet the sustainable free form solution where Imagination is the only limitation.

- Qatar
  Lusail Marina Twin Towers, Tower A, Floor no. 9
- Cyprus Emmanouil Roide str. Kirzis center, Emmanuel Roide, Kirzis Center, Block D, Office D25
- China