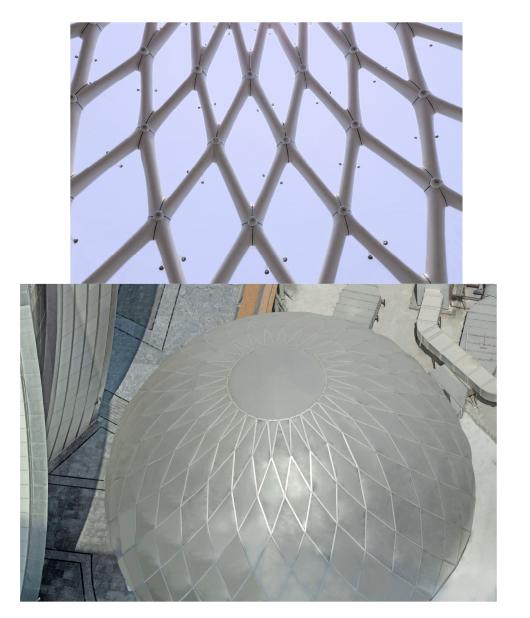

HEXANOM Dome is a special structure, part of a new landmark Tower at Lusail City, State of Qatar, completed in September 2022. With 850sq. meters, HEXANOM Dome carries one of the most contemporary materials in today's design industry and has set the construction world alight with this potentiality. ETFE membrane has outstanding break strength, long lifespan, and transparency to UV light.