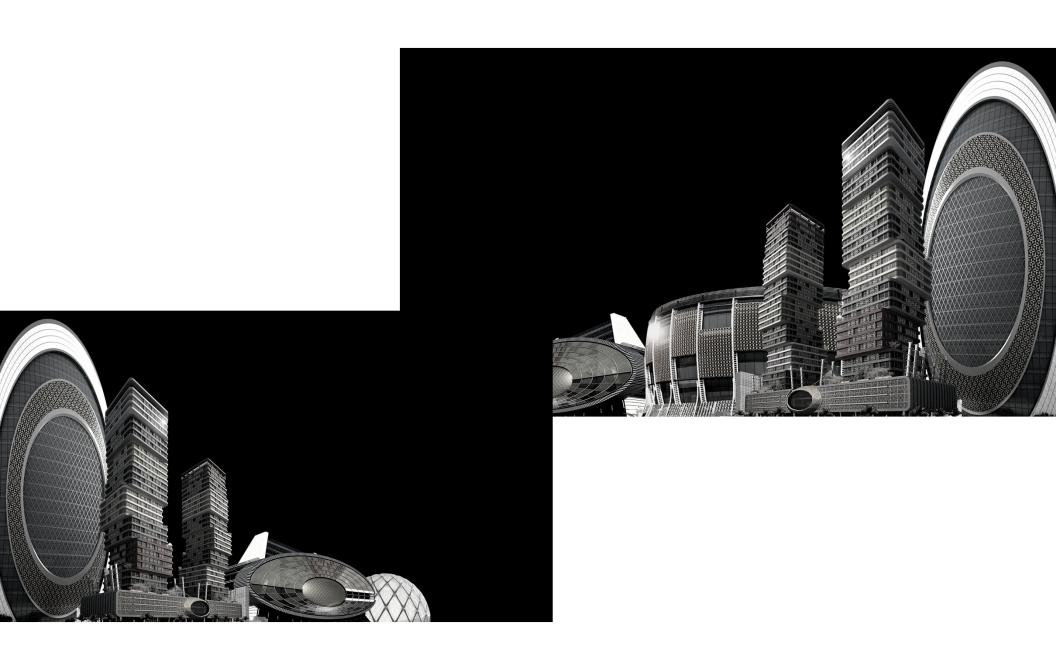

HEXANOM Dome is a special structure, part of a new landmark Tower at Lusail City, State of Qatar, completed in September 2022. With 850sq. meters, HEXANOM Dome carries one of the most contemporary materials in today's design industry and has set the construction world alight with this potentiality. ETFE membrane has outstanding break strength, long lifespan, and transparency to UV light.

HEXANOM system with ETFE membrane welcomes you into the architectural spotlight. Meet the sustainable free form solution where Imagination is the only limitation.

- Qatar
  Lusail Marina Twin Towers, Tower A, Floor no. 9
- Cyprus Emmanouil Roide str. Kirzis center, Emmanuel Roide, Kirzis Center, Block D, Office D25
- China