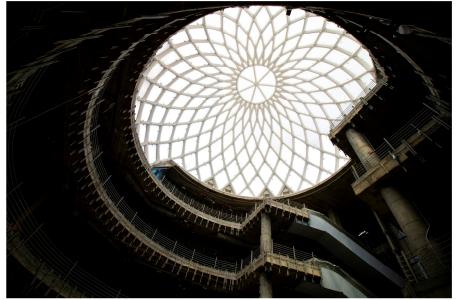

HEXANOM Dome is a special structure, part of a new landmark Tower at Lusail City, State of Qatar, completed in September 2022. With 850sq. meters, HEXANOM Dome carries one of the most contemporary materials in today's design industry and has set the construction world alight with this potentiality. ETFE membrane has outstanding break strength, long lifespan, and transparency to UV light.

HEXANOM system with ETFE membrane welcomes you into the architectural spotlight. Meet the sustainable free form solution where Imagination is the only limitation.

- Qatar
  Lusail Marina Twin Towers, Tower A, Floor no. 9
- Cyprus Emmanouil Roide str. Kirzis center, Emmanuel Roide, Kirzis Center, Block D, Office D25
- China