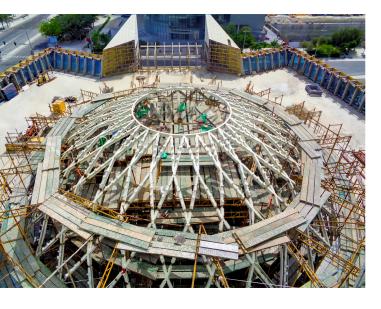

HEXANOM Dome is a special structure, part of a new landmark Tower at Lusail City, State of Qatar, completed in September 2022. With 850sq. meters, HEXANOM Dome carries one of the most contemporary materials in today's design industry and has set the construction world alight with this potentiality. ETFE membrane has outstanding break strength, long lifespan, and transparency to UV light.

HEXANOM system with ETFE membrane welcomes you into the architectural spotlight. Meet the sustainable free form solution where Imagination is the only limitation.

- Qatar
  Lusail Marina Twin Towers, Tower A, Floor no. 9
- Cyprus Emmanouil Roide str. Kirzis center, Emmanuel Roide, Kirzis Center, Block D, Office D25
- China