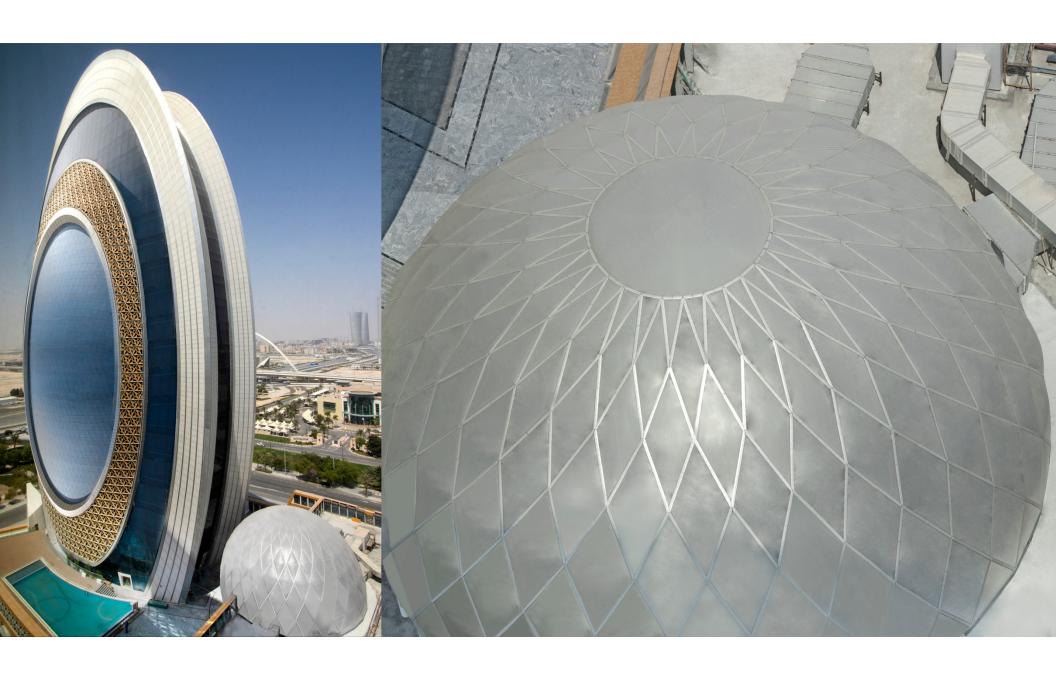

HEXANOM Dome is a special structure, part of a new landmark Tower at Lusail City, State of Qatar, completed in September 2022. With 850sq. meters, HEXANOM Dome carries one of the most contemporary materials in today's design industry and has set the construction world alight with this potentiality. ETFE membrane has outstanding break strength, long lifespan, and transparency to UV light.