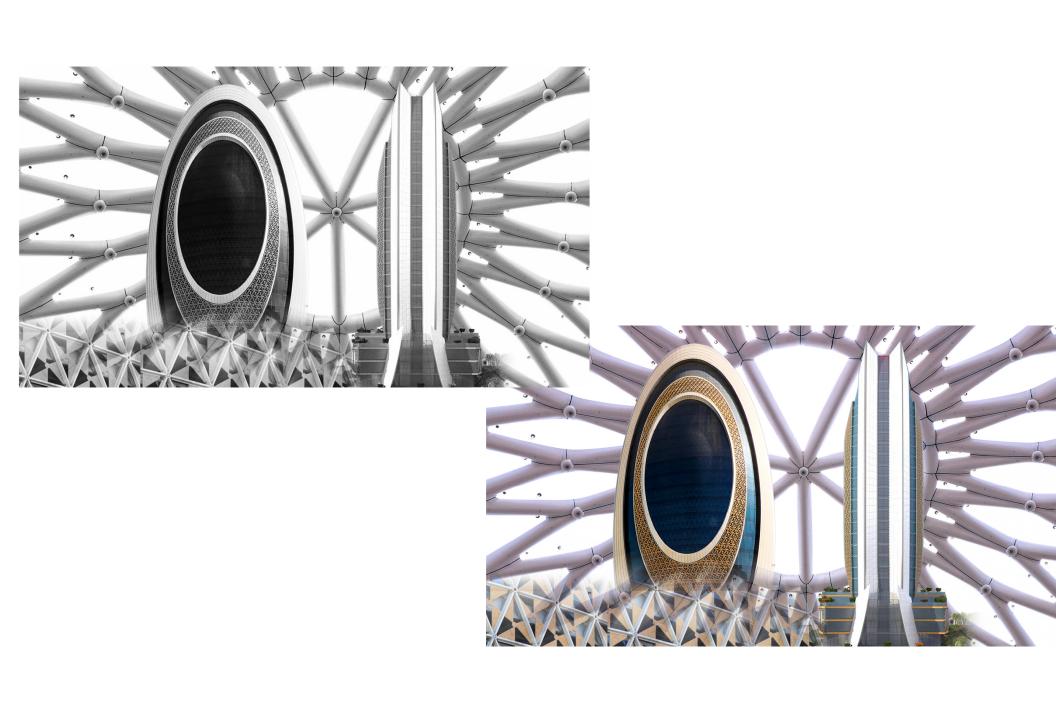

HEXANOM Dome is a special structure, part of a new landmark Tower at Lusail City, State of Qatar, completed in September 2022. With 850sq. meters, HEXANOM Dome carries one of the most contemporary materials in today's design industry and has set the construction world alight with this potentiality. ETFE membrane has outstanding break strength, long lifespan, and transparency to UV light.

HEXANOM system with ETFE membrane welcomes you into the architectural spotlight. Meet the sustainable free form solution where Imagination is the only limitation.

- Qatar
  Lusail Marina Twin Towers, Tower A, Floor no. 9
- Cyprus Emmanouil Roide str. Kirzis center, Emmanuel Roide, Kirzis Center, Block D, Office D25
- China