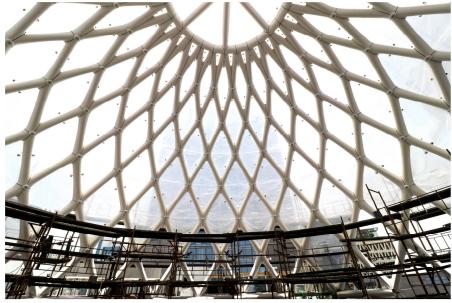

HEXANOM Dome is a special structure, part of a new landmark Tower at Lusail City, State of Qatar, completed in September 2022. With 850sq. meters, HEXANOM Dome carries one of the most contemporary materials in today's design industry and has set the construction world alight with this potentiality. ETFE membrane has outstanding break strength, long lifespan, and transparency to UV light.

HEXANOM system with ETFE membrane welcomes you into the architectural spotlight. Meet the sustainable free form solution where Imagination is the only limitation.

- Qatar
  Lusail Marina Twin Towers, Tower A, Floor no. 9
- Cyprus Emmanouil Roide str. Kirzis center, Emmanuel Roide, Kirzis Center, Block D, Office D25
- China