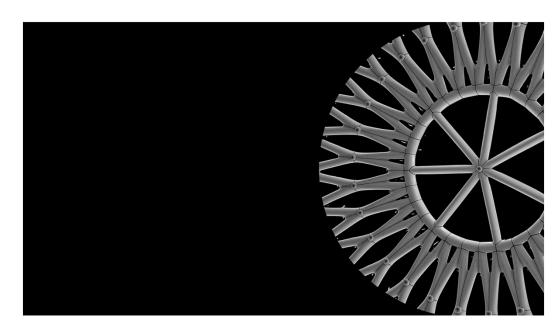

HEXANOM Dome is a special structure, part of a new landmark Tower at Lusail City, State of Qatar, completed in September 2022. With 850sq. meters, HEXANOM Dome carries one of the most contemporary materials in today's design industry and has set the construction world alight with this potentiality. ETFE membrane has outstanding break strength, long lifespan, and transparency to UV light.

HEXANOM system with ETFE membrane welcomes you into the architectural spotlight. Meet the sustainable free form solution where Imagination is the only limitation.

- Qatar
  Lusail Marina Twin Towers, Tower A, Floor no. 9
- Cyprus Emmanouil Roide str. Kirzis center, Emmanuel Roide, Kirzis Center, Block D, Office D25
- China