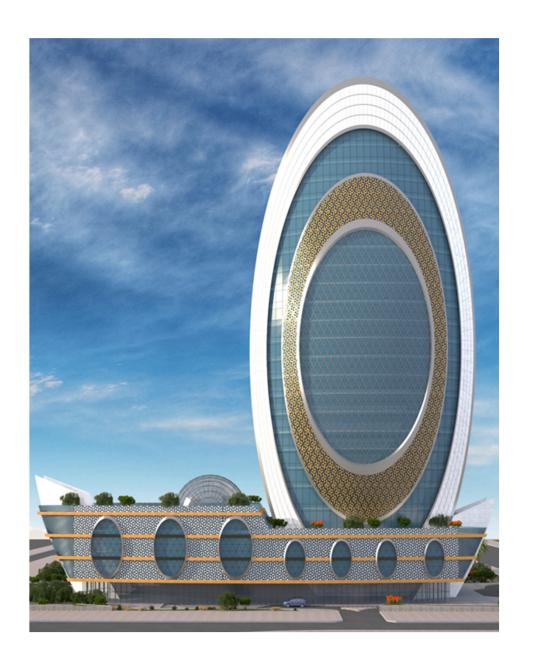

HEXANOM Dome is a special structure, part of a new landmark Tower at Lusail City, State of Qatar, completed in September 2022. With 850sq. meters, HEXANOM Dome carries one of the most contemporary materials in today's design industry and has set the construction world alight with this potentiality. ETFE membrane has outstanding break strength, long lifespan, and transparency to UV light.

HEXANOM system with ETFE membrane welcomes you into the architectural spotlight. Meet the sustainable free form solution where Imagination is the only limitation.

- Qatar
  Lusail Marina Twin Towers, Tower A, Floor no. 9
- Cyprus Emmanouil Roide str. Kirzis center, Emmanuel Roide, Kirzis Center, Block D, Office D25
- China