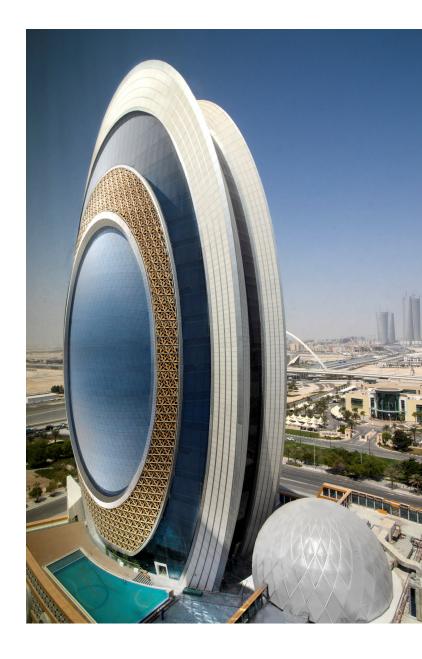

HEXANOM Dome is a special structure, part of a new landmark Tower at Lusail City, State of Qatar, completed in September 2022. With 850sq. meters, HEXANOM Dome carries one of the most contemporary materials in today's design industry and has set the construction world alight with this potentiality. ETFE membrane has outstanding break strength, long lifespan, and transparency to UV light.

HEXANOM system with ETFE membrane welcomes you into the architectural spotlight. Meet the sustainable free form solution where Imagination is the only limitation.

- Qatar
  Lusail Marina Twin Towers, Tower A, Floor no. 9
- Cyprus Emmanouil Roide str. Kirzis center, Emmanuel Roide, Kirzis Center, Block D, Office D25
- China