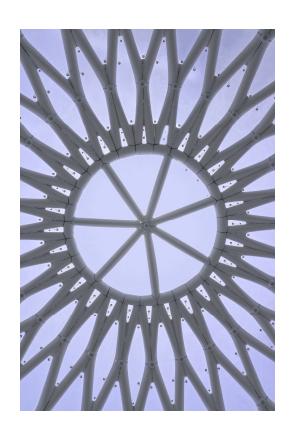

HEXANOM Dome is a special structure, part of a new landmark Tower at Lusail City, State of Qatar, completed in September 2022. With 850sq. meters, HEXANOM Dome carries one of the most contemporary materials in today's design industry and has set the construction world alight with this potentiality. ETFE membrane has outstanding break strength, long lifespan, and transparency to UV light.

HEXANOM system with ETFE membrane welcomes you into the architectural spotlight. Meet the sustainable free form solution where Imagination is the only limitation.

- Qatar
  Lusail Marina Twin Towers, Tower A, Floor no. 9
- Cyprus Emmanouil Roide str. Kirzis center, Emmanuel Roide, Kirzis Center, Block D, Office D25
- China