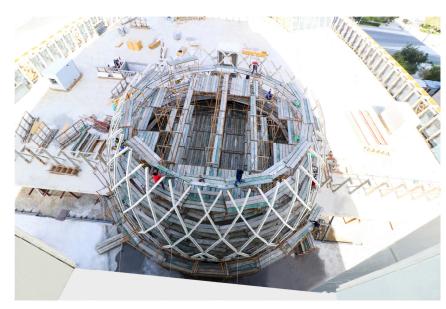

HEXANOM Dome is a special structure, part of a new landmark Tower at Lusail City, State of Qatar, completed in September 2022. With 850sq. meters, HEXANOM Dome carries one of the most contemporary materials in today's design industry and has set the construction world alight with this potentiality. ETFE membrane has outstanding break strength, long lifespan, and transparency to UV light.

HEXANOM system with ETFE membrane welcomes you into the architectural spotlight. Meet the sustainable free form solution where Imagination is the only limitation.

- Qatar
  Lusail Marina Twin Towers, Tower A, Floor no. 9
- Cyprus Emmanouil Roide str. Kirzis center, Emmanuel Roide, Kirzis Center, Block D, Office D25
- China