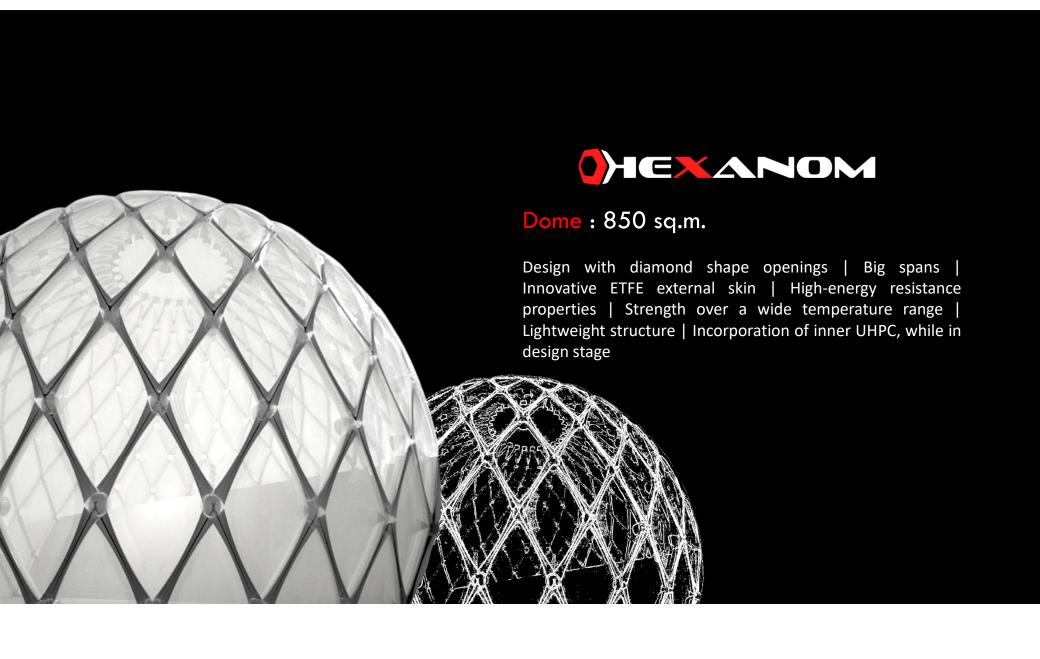

HEXANOM Dome is a special structure, part of a new landmark Tower at Lusail City, State of Qatar, completed in September 2022. With 850sq. meters, HEXANOM Dome carries one of the most contemporary materials in today's design industry and has set the construction world alight with this potentiality. ETFE membrane has outstanding break strength, long lifespan, and transparency to UV light.

HEXANOM system with ETFE membrane welcomes you into the architectural spotlight. Meet the sustainable free form solution where Imagination is the only limitation.

- Qatar
  Lusail Marina Twin Towers, Tower A, Floor no. 9
- Cyprus Emmanouil Roide str. Kirzis center, Emmanuel Roide, Kirzis Center, Block D, Office D25
- China